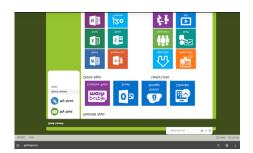

On the next page you will need to enter your Welearn 365 details.

Please note that passwords are case sensitive meaning that you will need a capital letter if you have one in your password.

Once logged in - On the next page you should see apps like Purple Mash/ Word/Excel etc.

If you are going to use Welearn365 for additional resources I would suggest looking at PurpleMash. When you click on PurpleMash there are subject based and general resources to explore.

Please note you do not need to use Welearn365 to complete any of your directed learning tasks so don't worry if you can't log on.