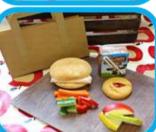

**Please note** all deli bags are served with either vegetable sticks or salad.

A drink is provided with each meal, water is also available on request.

Ketchup is offered with the hot bap of the day

Presentation may vary to that shown in the photographs.

Meals may be served in bags or on plates depending on where they are to be served and eaten.