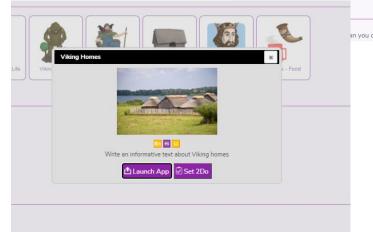

When you click on it,

select launch app

Writing Projects:

 You have then reached your task for the day, writing am informative text about Viking homes

Read the text boxes and click on more info then okay

Use the information to help you fill in the boxes to write your information about Viking homes