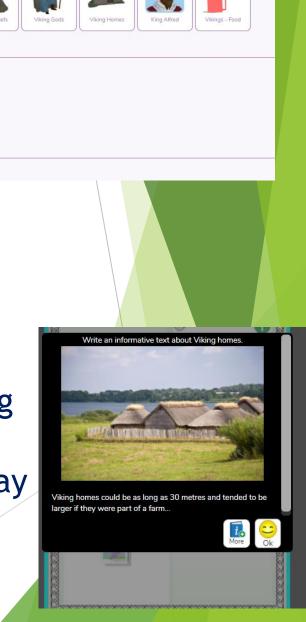

When you click on it,

select launch app

Writing Projects:

 You have then reached your task for the day, writing am informative text about Viking homes

Read the text boxes and click on more info then okay

Use the information to help you fill in the boxes to write your information about Viking homes