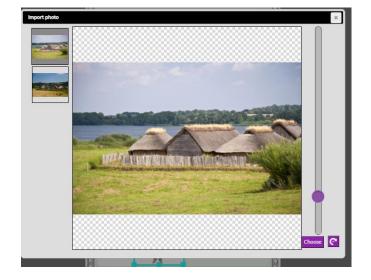

You can drag the pictures on the right across to your page

 You can open another google search tab on your device to find out more information to include in your Viking Homes Text

You can click on the picture icon on the page and import photos

to your text as well

Good Luck creating your purple mash Viking Homes Informative Text When you have finished, don't forget to press save before you exit and it will save to your purple mash files.