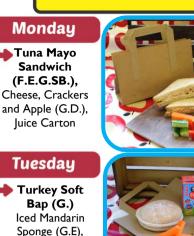

Educaterers Hot and Cold Deli Bag Menu Week 1 - w/c Mondays 30/11, 4/1/21, 25/1, 22/2, 15/3, 19/4,10/5, 07/6, 28/6, 19/7.

or

or

or

or

Milkshake (D.)

Wednesday

(v) Cheese Soft

Bap (D.G.)

Ice Cream Tub (D.), Juice Carton

Thursday

Sliced Ham

Sandwich

(SB.G.)

Homemade

Crunch Cookie

(G) Fresh Fruit, Milkshake (D.)

Friday

v) Egg Mayonnaise &

Cress Soft Bap (G.E.)

Sticky Ginger Cake

(G.E.), Fresh Fruit,

Milkshake (D.)

Hot bap or filled bread of the day, served as an additional choice alongside the cold sandwich, bap or wrap.