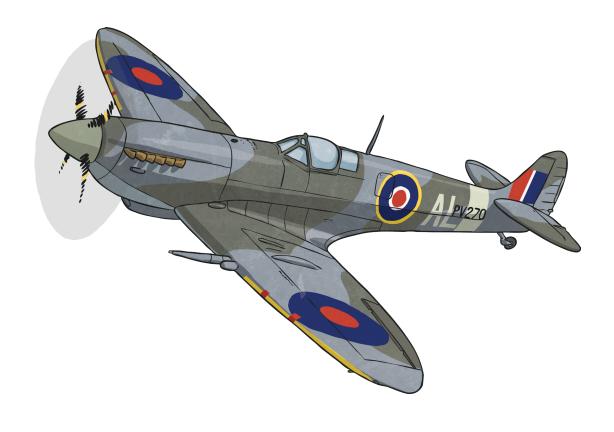

#### **Plane Facts**

The two most popular British planes flown during the Battle of Britain were the Supermarine Spitfire Mark 1 (famously known as the Spitfire) and the Hawker Hurricane. During the Battle of Britain, both sides lost considerable numbers of aircraft and pilots. It is estimated that around 1800 German planes were shot down whereas just 1000 British planes are believed to have been lost.