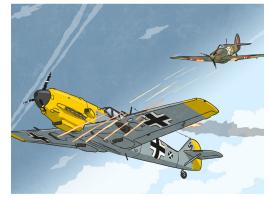

#### **Plane Facts**

The two most popular British planes flown during the Battle of Britain were the Supermarine Spitfire Mark 1 (famously known as the Spitfire) and the Hawker Hurricane. During the Battle of Britain, both sides lost considerable numbers of aircraft and pilots. It is estimated that around 1800 German planes were shot down whereas just 1000 British planes are believed to have been lost.